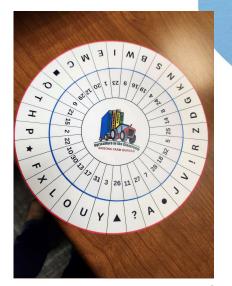

### Tools

Black light
Combination Tracker
Cipher Wheel
Overlay Decoder
Red Lens Decoder
Help Cards
Scissors