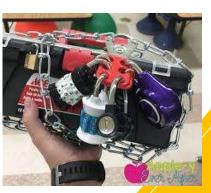

# Common Mistakes

- Having too many items that are red herrings
- Unsolvable puzzles
- Poor instructions
- Locks!

Budget Breakout

(Fresh Visit the N 3.7 \*\*\* 1386

\*prime T FREE Retu Style: Free

Brand Special Fe Lock Type

### Tools

Black light
Combination Tracker
Cipher Wheel
Overlay Decoder
Red Lens Decoder
Help Cards
Scissors