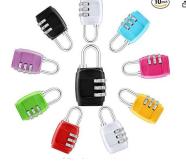

# Common Mistakes

- Having too many items that are red herrings
- Unsolvable puzzles
- Poor instructions
- Locks!

Budget Breakout

(Fresh Visit the N 3.7 \*\*\* 1386

\*prime T FREE Retu Style: Free

Brand Special Fe Lock Type