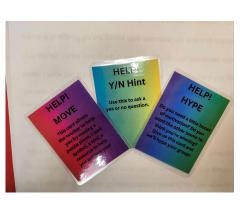

### Tools

Black light
Combination Tracker
Cipher Wheel
Overlay Decoder
Red Lens Decoder
Help Cards
Scissors