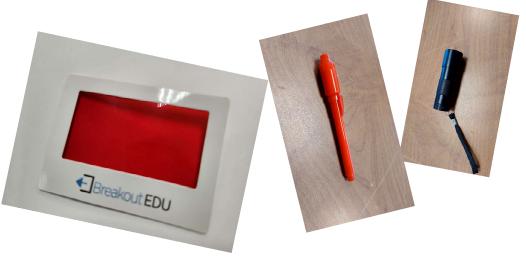

### Tools

Black light
Combination Tracker
Cipher Wheel
Overlay Decoder
Red Lens Decoder
Help Cards
Scissors