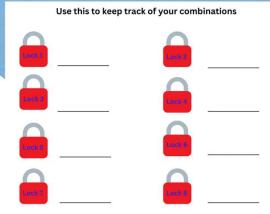

### Tools

Black light
Combination Tracker
Cipher Wheel
Overlay Decoder
Red Lens Decoder
Help Cards
Scissors