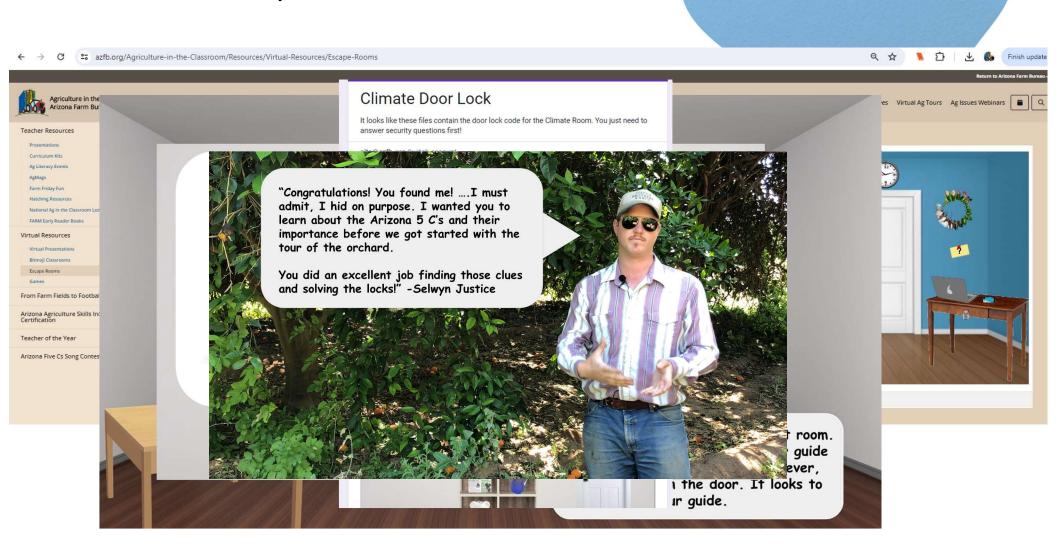

-Challenging
- -A way to test critical thinking
- -A way to test content knowledge
- -A way to encourage collaboration with classmates
- -Additional way to introduce or review information

#### What it shouldn't be:

- Something you spend all your time creating
- -A way to just fill time
- Use for every lesson or unit.
- -Your only source of review or introduction to information.
- -Impossible to complete.







When to use them?

Introduction to a topic

Review of a topic

With a written text

At an event/booth



# Common Mistakes

- Having too many items that are red herrings
- Unsolvable puzzles
- Poor instructions
- Locks!





Budget Breakout



















(Fresh Visit the N 3.7 \*\*\* 1386

\*prime T FREE Retu Style: Free

Brand Special Fe Lock Type



# Virtual Escape Rooms



# Resources

What you'll find in the google drive:

- Templates
  - Cipher wheel
  - Hidden Message Card
  - Fonts
  - Envelopes

**Supply List:** 

**Book and Website list** 





### Tools

Black light
Combination Tracker
Cipher Wheel
Overlay Decoder
Red Lens Decoder
Help Cards
Scissors













# Can you Breakout?







# **BROWSE THE BOXES**

10:00









www.azfbaitc.org