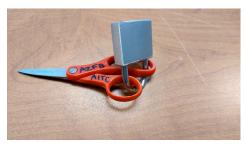

### Tools

Black light
Combination Tracker
Cipher Wheel
Overlay Decoder
Red Lens Decoder
Help Cards
Scissors