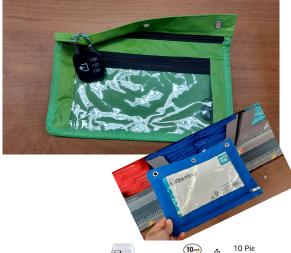

# Resources

What you'll find in the google drive:

- Templates
  - Cipher wheel
  - Hidden Message Card
  - Fonts
  - Envelopes

**Supply List:** 

**Book and Website list** 

### Tools

Black light
Combination Tracker
Cipher Wheel
Overlay Decoder
Red Lens Decoder
Help Cards
Scissors