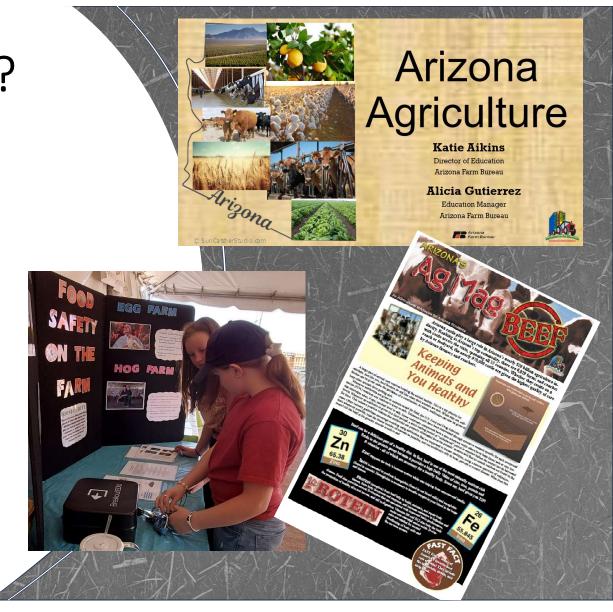

#### What is a Breakout Box?

Breakout boxes are game based activities that encourage collaboration and test students' critical thinking skills based on certain subject content.

Usually involves multiple steps and solving clues to unlock containers.

When to use them?

Introduction to a topic

Review of a topic

With a written text

At an event/booth